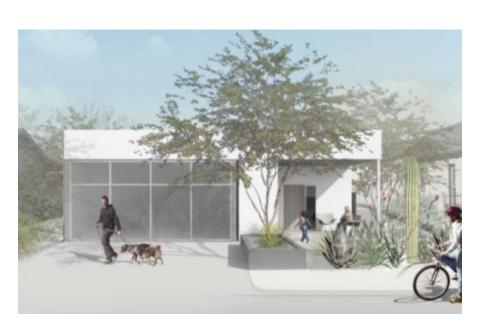

#### Passive Security Measures

Protect building with landscapes
Artful perforation
Identifying Vulnerabilities

A clearly demarcated and well-lit path

One main entry to a building versus multiple entries

Varying elevations

Visibility: Clear sightlines

Way finding: minimal angles and corners

Maximizes multipurpose features that accomplish a security purpose and provide a visual and use amenity

Potential perimeter barriers: benches, bus stops, streetlights, lampposts, retaining walls, fountains, planters, and plinth walls