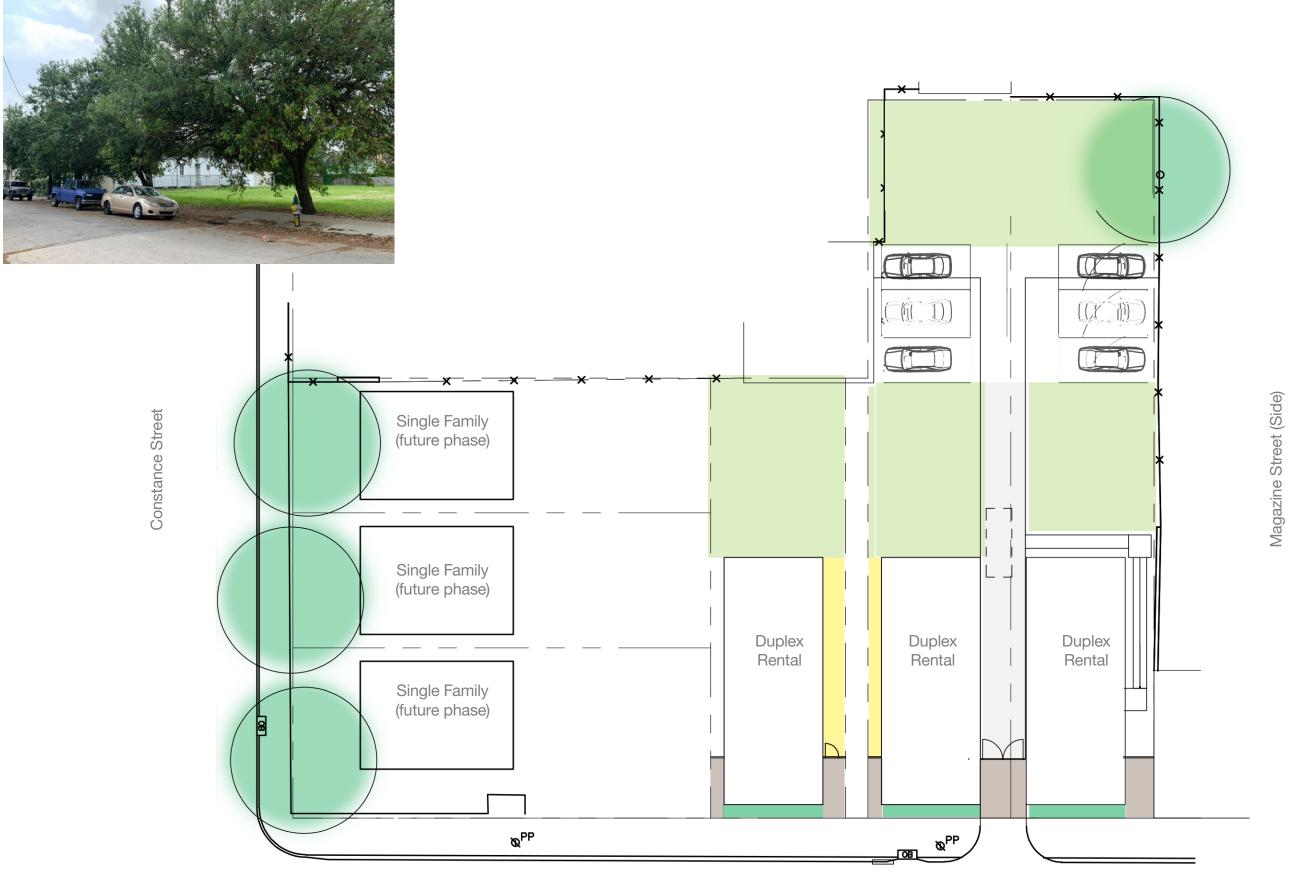

#### Passive Security Measures

Protect building with landscapes
Artful perforation
Identifying Vulnerabilities

A clearly demarcated and well-lit path

One main entry to a building versus multiple entries

Varying elevations

Visibility: Clear sightlines

Way finding: minimal angles and corners

Maximizes multipurpose features that accomplish a security purpose and provide a visual and use amenity

Potential perimeter barriers: benches, bus stops, streetlights, lampposts, retaining walls, fountains, planters, and plinth walls

Lighting for security purposes: illuminate sidewalks, signage, entry paths, and entryways

Plants help screen hard security elements can provide shade, beauty, and seasonal color