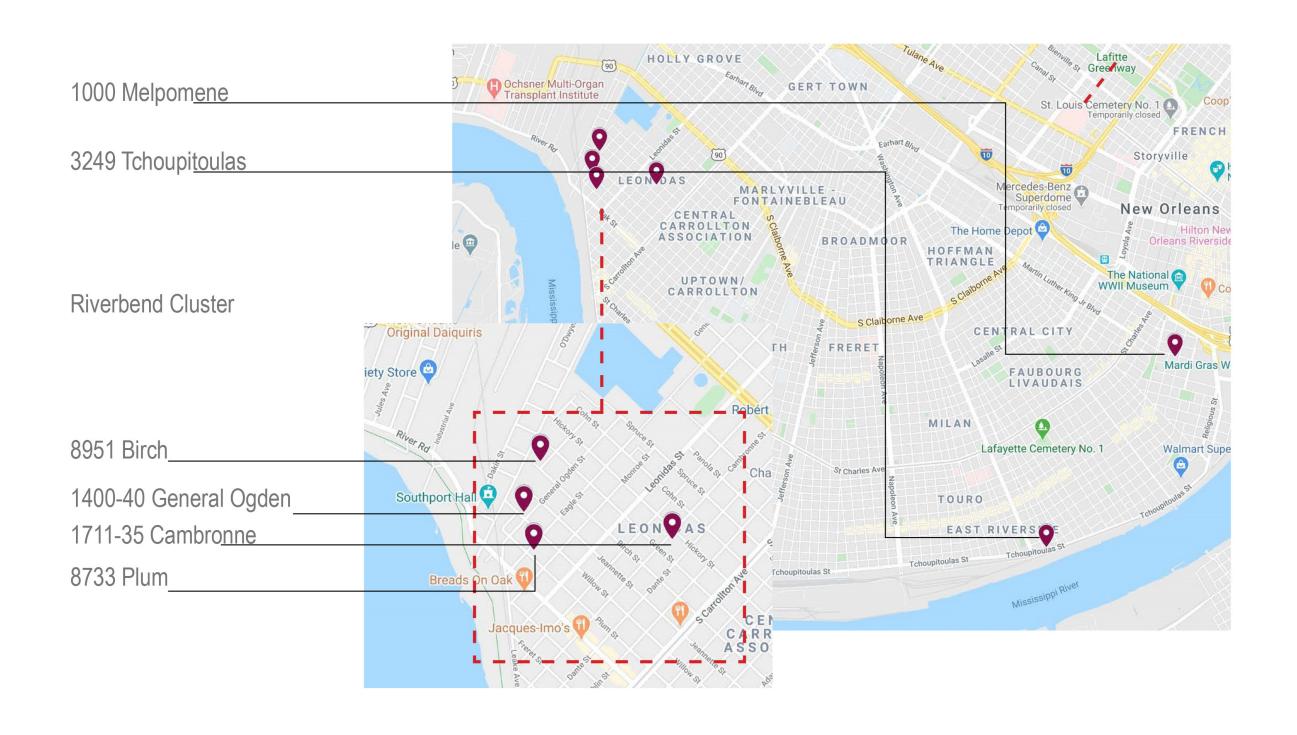

# Iris Riverbend Development Melpomene Duplex Presented to: Lower Garden District Association

June 15, 2020





#### Affordable and Market Rate Duplex Sites



## Melpomene Site Contexts

Magazine Street





View from Magazine Street







Melpomene Street Buildings

## Melpomene Site Contexts











# Surrounding Site Contexts

















20

#### Ground Floor Plan



#### Second Floor Plan









# Design Inspiration













### Elevation and Perspective Views



North (Melpomene Street Side) Elevation



Melpomene Street Side



View from Magazine St.



Melpomene Street View

#### Elevations



North (Melpomene Street Side) Elevation



#### Passive Security Measures

Protect building with landscapes
Artful perforation
Identifying Vulnerabilities

A clearly demarcated and well-lit path

One main entry to a building versus multiple entries

Varying elevations

Visibility: Clear sightlines

Way finding: minimal angles and co