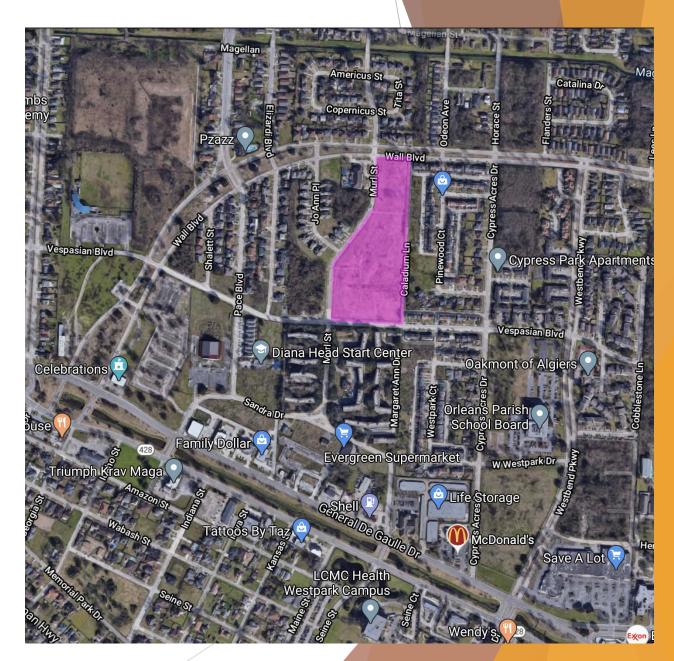

#### **Site Location**

- On the West Bank just off General De Gaulle Dr.
- ► Bounded by Vespasian Blvd., Murl St., Wall Blvd., and Caladium Ln.