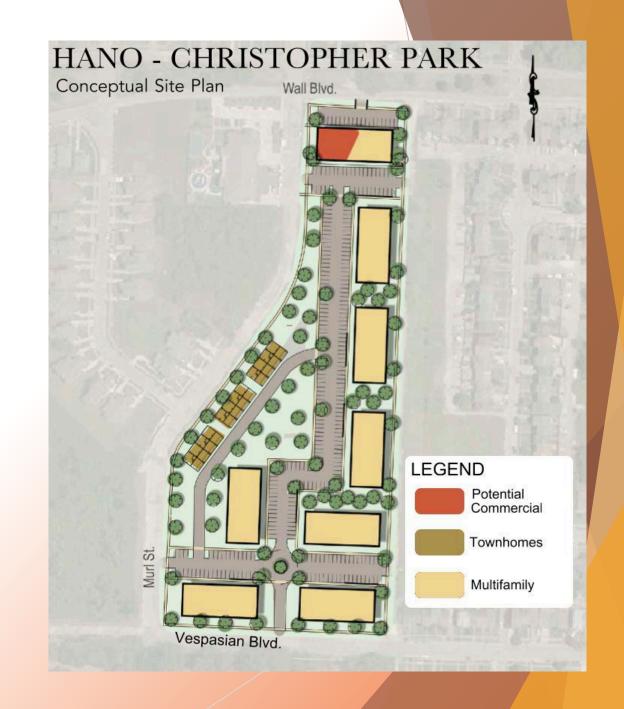

#### **Site Location**

- On the West Bank just off General De Gaulle Dr.
- ► Bounded by Vespasian Blvd., Murl St., Wall Blvd., and Caladium Ln.

#### Concept Design

- Apartments
- Townhomes
- Clubhouse
  - Business Center
  - ► Fitness Center
  - Community Room
- Potential to add commercial space
- Greenspace
  - Playground
  - Dog Park
- Adding tree canopy
- Accessible to public transit
- Street and pedestrian lighting
- Connected and walkable