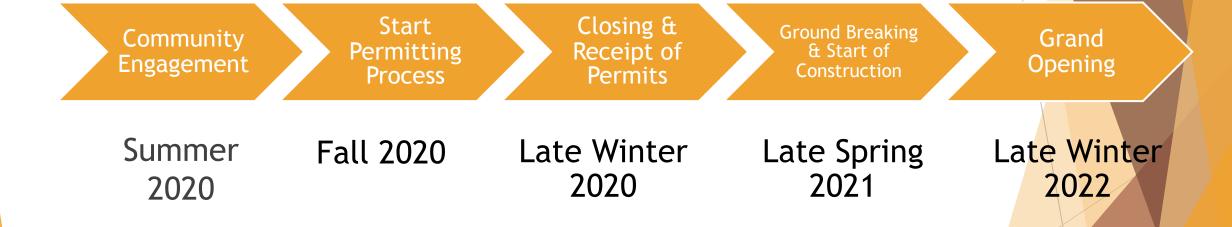

ff General De Gaulle Dr.
- ► Bounded by Vespasian Blvd., Murl St., Wall Blvd., and Caladium Ln.





## Neighborhood Improvements

- Improving infrastructure:
  - Sidewalks
  - Stormwater resiliency
  - Added tree canopy
  - Street and Pedestrian lighting
- Improving vehicle and pedestrian safety
- Adding variety of housing choices
- Potential to add retail
- Catalyzing further economic development
- Construction and permanent jobs in the neighborhood



#### Concept Design

- Apartments
- Townhomes
- Clubhouse
  - Business Center
  - ► Fitness Center
  - Community Room
- Potential to add commercial space
- Greenspace
  - Playground
  - Dog Park
- Adding tree canopy
- Accessible to public transit
- Street and pedestrian lighting
- Connected and walkable



## General Development Timeline



# Design Ideas

Use the "Chat Function" and type in your favorite two pictures.













## Next Steps

- HANO will post recording
- We will review your feedback. Other comments can be emailed to jhaston@ldgdevelopment.com
- Another community meeting in late August/early September
- Questions?
  - Use "Chat function" to inform us you have a question.
  - We will un-mute participants with questions in order.
  - After we answer the questions from the "Chat" we'll take questions from those on the phone.