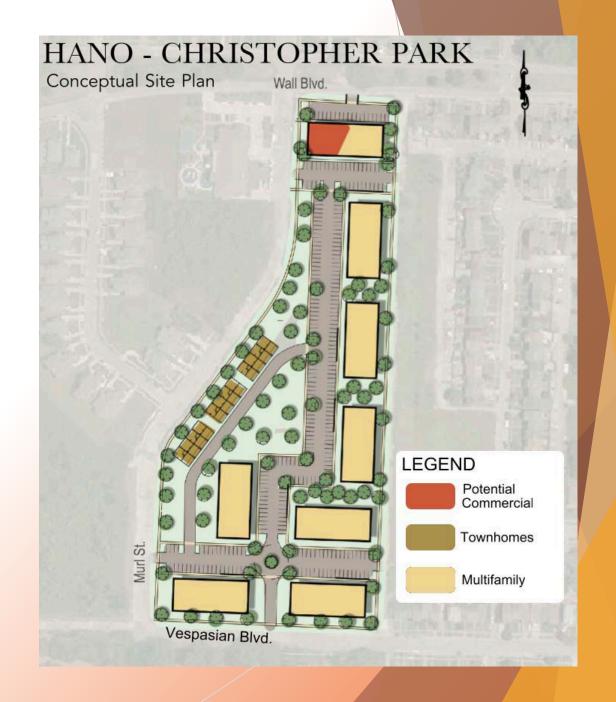

#### **Site Location**

- On the West Bank just off General De Gaulle Dr.
- ► Bounded by Vespasian Blvd., Murl St., Wall Blvd., and Caladium Ln.

#### Concept Design

- Apartments
- Townhomes
- Clubhouse
  - Business Center
  - ► Fitness Center
  - Community Room
- Potential to add commercial space
- Greenspace
  - Playground
  - Dog Park
- Adding tree canopy
- Accessible to public transit
- Street and pedestrian lighting
- Connected and walkable