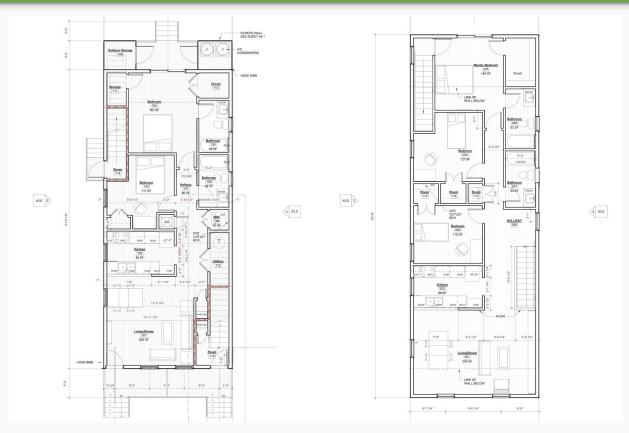

|---------------------|-----------------|
| Number of Buildings | 3               |
| PBV/ Market         | 4 PBV/ 2 Market |

#### SITE PLAN



#### FLOOR PLAN LEVEL 1 + LEVEL 2



LEVEL 1 - 2BR/ 2BA

LEVEL 2 - 3BR/ 2BA

#### **BUILDING ELEVATION**





## Plum Street

| Unit Mix            | 3 -2BR/ 3 -3BR |
|---------------------|----------------|
| Number of Buildings | 3              |
| PBV/ Market         | 6 PBV          |

#### SITE PLAN



#### FLOOR PLAN LEVEL 1 + LEVEL 2



LEVEL 1 - 2BR/ 2BA

LEVEL 2 - 3BR/ 2BA

#### **BUILDING ELEVATION**





## Birch Street

| Unit Mix            | 3 -2BR/ 3 -3BR |
|---------------------|----------------|
| Number of Buildings | 3              |
| PBV/ Market         | 6 PBV          |

#### SITE PLAN



#### FLOOR PLAN LEVEL 1 + LEVEL 2



LEVEL 1 - 2BR/ 2BA

LEVEL 2 - 3BR/ 2BA

#### **BUILDING ELEVATION**