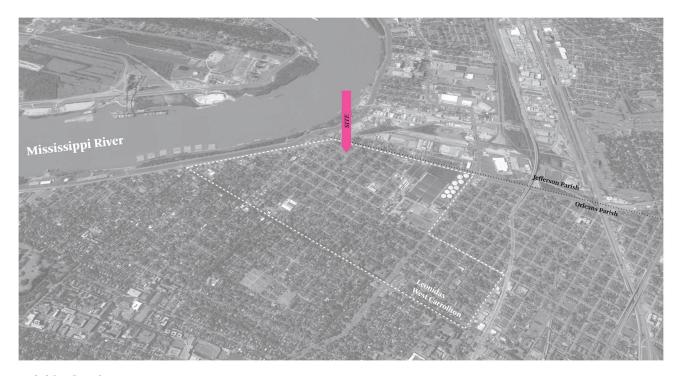

### SITE LOCATION/ NEIGHBORHOOD

Neighborhood

O[T / 1400-1440 General Ogden / 30 July 2020