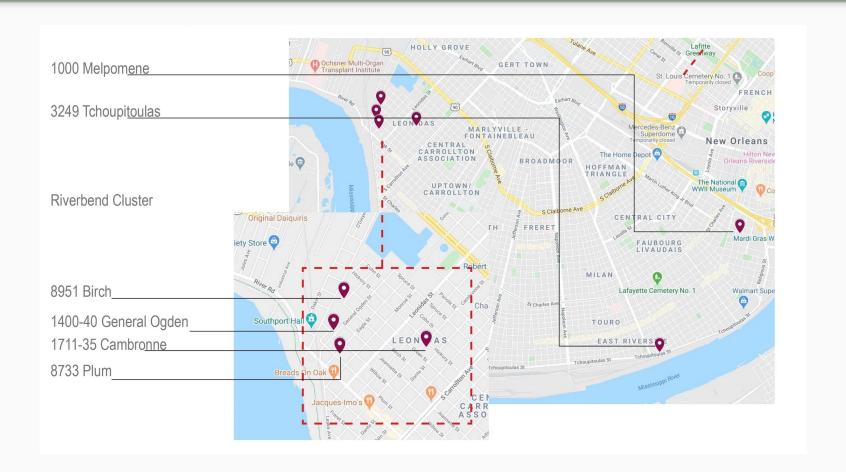

#### RENTAL PROJECT LOCATION MAP/ IRIS x HANO

### RENTAL PROGRAM/ IRIS x HANO

| Rental Program                                                                  |                            |        |            |       |  |
|---------------------------------------------------------------------------------|----------------------------|--------|------------|-------|--|
| Phase                                                                           | Address                    | Market | Affordable | Total |  |
| Estimated Start Date – End of 2020/ Estimated Duration of Project: 15 Months    |                            |        |            |       |  |
| 1                                                                               | 8951 Birch Street          | 0      | 6          | 6     |  |
|                                                                                 |                            |        |            |       |  |
| 1                                                                               | 8729-8733 Plum Street      | 0      | 6          | 6     |  |
| 1                                                                               | 1000 Melpomene Street      | 2      | 4          | 6     |  |
| 1                                                                               | 1400-40 Gen Ogden Street   | 8      | 12         | 20    |  |
| Estimated Start Date – Spring of 2021/ Estimated Duration of Project: 12 Months |                            |        |            |       |  |
| 2                                                                               | 1715-1735 Cambronne Street | 8      | 6          | 14    |  |
| Estimated Start Date – Fall of 2021/ Estimated Duration of Project: TBD         |                            |        |            |       |  |
| 3                                                                               | 3249 Tchoupitoulas         | 11     | 36         | 47    |  |
| <b>SUBTOTAL</b> 29 70 99                                                        |                            |        |            | 99    |  |