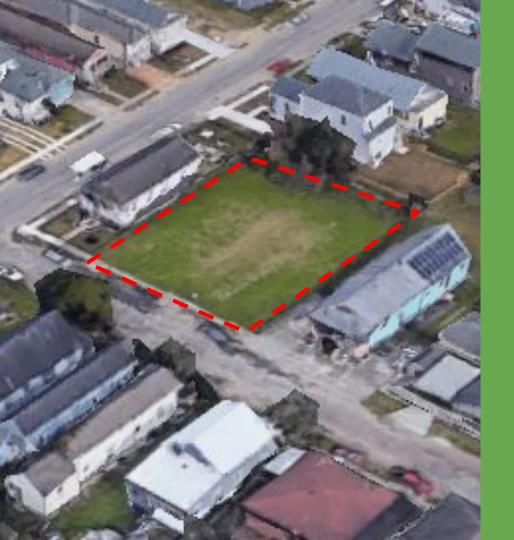

### SITE LOCATION/ NEIGHBORHOOD

Neighborhood

O[T / 1400-1440 General Ogden / 30 July 2020