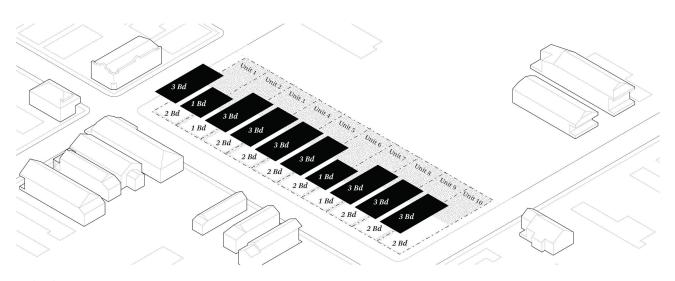

## General Ogden

| Unit Mix            | 4 -1BR/ 8 -2BR/ 8 -3BR |
|---------------------|------------------------|
| Number of Buildings | 10                     |
| PBV/ Market         | 12 PBV/ 8 Market       |

#### UNIT PLACEMENT

#### **Unit Placement**

OJT / 1400-1440 General Ogden / 30 July 2020

5