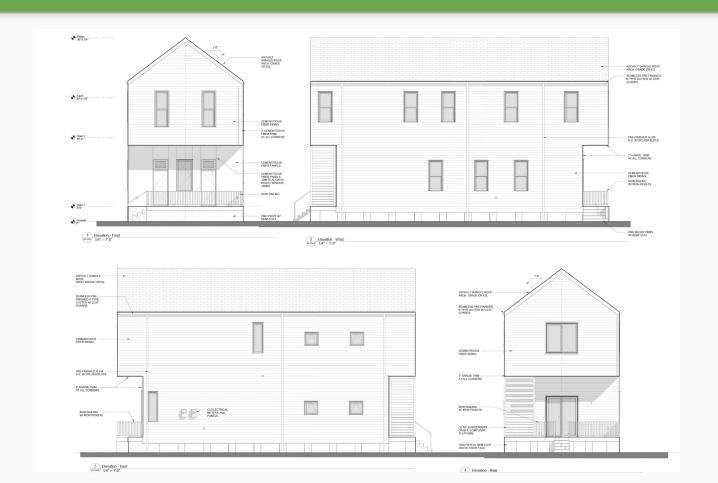

|
| PBV/ Market         | 12 PBV/ 8 Market       |

### SITE LOCATION/ NEIGHBORHOOD



Neighborhood

O[T / 1400-1440 General Ogden / 30 July 2020

### LOT LAYOUT



**Lot Layout** 

OJT / 1400-1440 General Ogden / 30 July 2020

#### UNIT PLACEMENT



#### **Unit Placement**

OJT / 1400-1440 General Ogden / 30 July 2020

5

### STREET VIEW ALONG GENERAL OGDEN



### **ENTRYWAY VIEW**



#### FIRST FLOOR PLAN



**First Floor Plan** 

### SECOND FLOOR PLAN



**Second Floor Plan** 



# Melpomene

| Unit Mix            | 3 -2BR/ 3 -3BR  |
|---------------------|-----------------|
| Number of Buildings | 3               |
| PBV/ Market         | 4 PBV/ 2 Market |

#### SITE PLAN



#### FLOOR PLAN LEVEL 1 + LEVEL 2



LEVEL 1 - 2BR/ 2BA

LEVEL 2 - 3BR/ 2BA

#### **BUILDING ELEVATION**





## Plum Street

| Unit Mix            | 3 -2BR/ 3 -3BR |
|---------------------|----------------|
| Number of Buildings | 3              |
| PBV/ Market         | 6 PBV          |

#### SITE PLAN



#### FLOOR PLAN LEVEL 1 + LEVEL 2



LEVEL 1 - 2BR/ 2BA

LEVEL 2 - 3BR/ 2BA

#### **BUILDING ELEVATION**





## Birch Street

| Unit Mix            | 3 -2BR/ 3 -3BR |
|---------------------|----------------|
| Number of Buildings | 3              |
| PBV/ Market         | 6 PBV          |

#### SITE PLAN



#### FLOOR PLAN LEVEL 1 + LEVEL 2



LEVEL 1 - 2BR/ 2BA

LEVEL 2 - 3BR/ 2BA

#### **BUILDING ELEVATION**