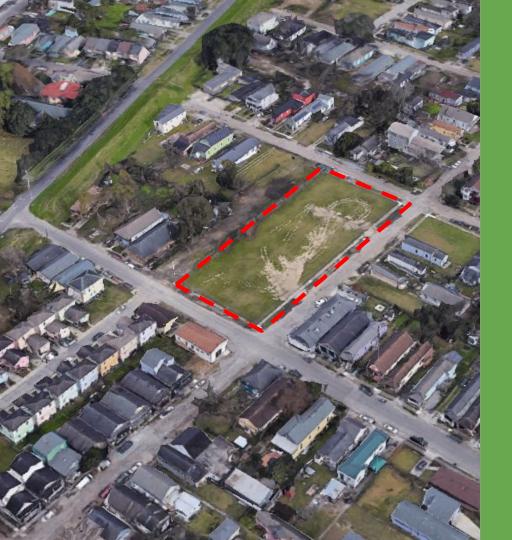

### SITE LOCATION/ NEIGHBORHOOD

Neighborhood

O[T / 1400-1440 General Ogden / 30 July 2020

### LOT LAYOUT

**Lot Layout** 

OJT / 1400-1440 General Ogden / 30 July 2020