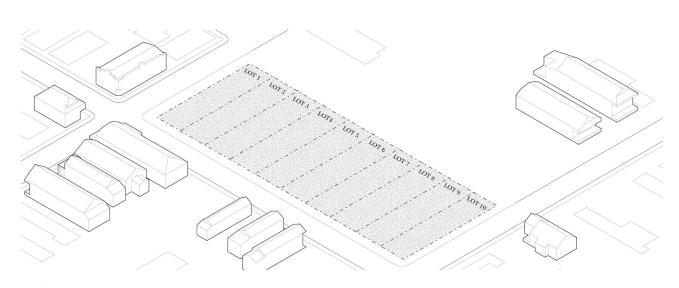

|  |
| Estimated Start Date – Fall of 2021/ Estimated Duration of Project: TBD         |                            |        |            |       |  |
| 3                                                                               | 3249 Tchoupitoulas         | 11     | 36         | 47    |  |
| <b>SUBTOTAL</b> 29 70 99                                                        |                            |        |            | 99    |  |

### RENTAL SITES DESIGN



## General Ogden

| Unit Mix            | 4 -1BR/ 8 -2BR/ 8 -3BR |
|---------------------|------------------------|
| Number of Buildings | 10                     |
| PBV/ Market         | 12 PBV/ 8 Market       |

### SITE LOCATION/ NEIGHBORHOOD



Neighborhood

O[T / 1400-1440 General Ogden / 30 July 2020

### LOT LAYOUT



**Lot Layout** 

OJT / 1400-1440 General Ogden / 30 July 2020

#### UNIT PLACEMENT



#### **Unit Placement**

OJT / 1400-1440 General Ogden / 30 July 2020

5

### STREET VIEW ALONG GENERAL OGDEN



### **ENTRYWAY VIEW**



#### FIRST FLOOR PLAN



**First Floor Plan** 

### SECOND FLOOR PLAN



**Second Floor Plan** 



# Melpomene

| Unit Mix            | 3 -2BR/ 3 -3BR  |
|---------------------|-----------------|
| Number of Buildings | 3               |
| PBV/ Market         | 4 PBV/ 2 Market |

#### SITE PLAN



#### FLOOR PLAN LEVEL 1 + LEVEL 2



LEVEL 1 - 2BR/ 2BA

LEVEL 2 - 3BR/ 2BA

#### **BUILDING ELEVATION**





## Plum Street

| Unit Mix            | 3 -2BR/ 3 -3BR |
|---------------------|----------------|
| Number of Buildings | 3              |
| PBV/ Market         | 6