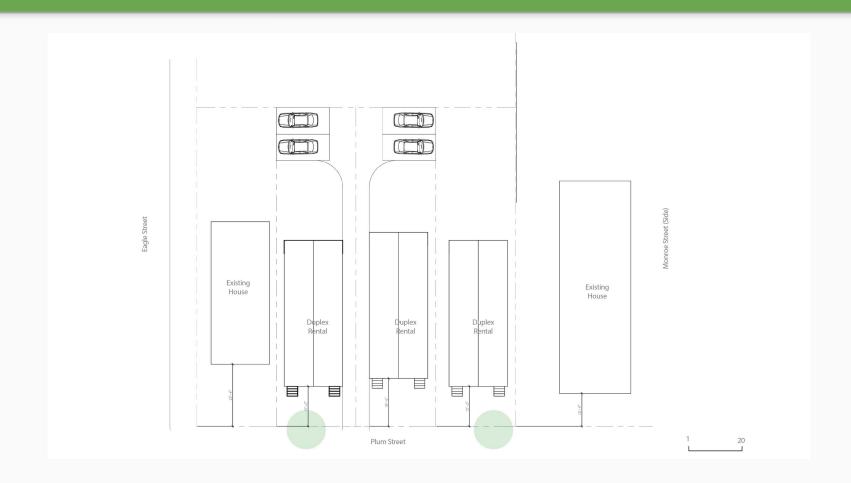

## Plum Street

| Unit Mix            | 3 -2BR/ 3 -3BR |
|---------------------|----------------|
| Number of Buildings | 3              |
| PBV/ Market         | 6 PBV          |

#### SITE PLAN