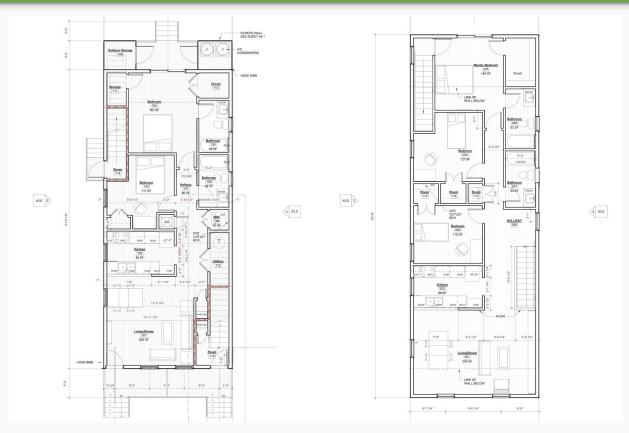

UNIT PLACEMENT



#### **Unit Placement**

OJT / 1400-1440 General Ogden / 30 July 2020

5

### STREET VIEW ALONG GENERAL OGDEN



### **ENTRYWAY VIEW**



#### FIRST FLOOR PLAN



**First Floor Plan** 

### SECOND FLOOR PLAN



**Second Floor Plan** 



# Melpomene

| Unit Mix            | 3 -2BR/ 3 -3BR  |
|---------------------|-----------------|
| Number of Buildings | 3               |
| PBV/ Market         | 4 PBV/ 2 Market |

#### SITE PLAN



#### FLOOR PLAN LEVEL 1 + LEVEL 2



LEVEL 1 - 2BR/ 2BA

LEVEL 2 - 3BR/ 2BA

#### **BUILDING ELEVATION**





## Plum Street

| Unit Mix            | 3 -2BR/ 3 -3BR |
|---------------------|----------------|
| Number of Buildings | 3              |
| PBV/ Market         | 6 PBV          |

#### SITE PLAN



#### FLOOR PLAN LEVEL 1 + LEVEL 2



LEVEL 1 - 2BR/ 2BA

LEVEL 2 - 3BR/ 2BA

#### **BUILDING ELEVATION**





## Birch Street

| Unit Mix            | 3 -2BR/ 3 -3BR |
|---------------------|----------------|
| Number of Buildings | 3              |
| PBV/ Market         | 6 PBV          |

#### SITE PLAN



#### FLOOR PLAN LEVEL 1 + LEVEL 2



LEVEL 1 - 2BR/ 2BA

LEVEL 2 - 3BR/ 2BA

#### **BUILDING ELEVATION**