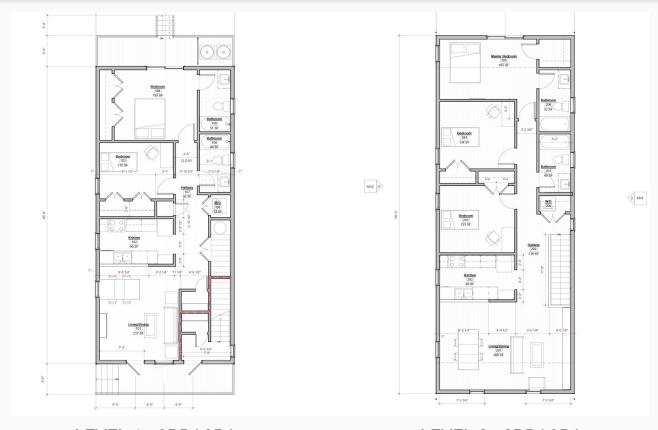

---|------------------------|
| Number of Buildings | 10                     |
| PBV/ Market         | 12 PBV/ 8 Market       |

### SITE LOCATION/ NEIGHBORHOOD



Neighborhood

O[T / 1400-1440 General Ogden / 30 July 2020

### LOT LAYOUT



**Lot Layout** 

OJT / 1400-1440 General Ogden / 30 July 2020

#### UNIT PLACEMENT



#### **Unit Placement**

OJT / 1400-1440 General Ogden / 30 July 2020

5

### STREET VIEW ALONG GENERAL OGDEN



### **ENTRYWAY VIEW**



#### FIRST FLOOR PLAN



**First Floor Plan** 

### SECOND FLOOR PLAN



**Second Floor Plan** 



# Melpomene

| Unit Mix            | 3 -2BR/ 3 -3BR  |
|---------------------|-----------------|
| Number of Buildings | 3               |
| PBV/ Market         | 4 PBV/ 2 Market |

#### SITE PLAN



#### FLOOR PLAN LEVEL 1 + LEVEL 2



LEVEL 1 - 2BR/ 2BA

LEVEL 2 - 3BR/ 2BA

#### **BUILDING ELEVATION**





## Plum Street

| Unit Mix            | 3 -2BR/ 3 -3BR |
|---------------------|----------------|
| Number of Buildings | 3              |
| PBV/ Market         | 6 PBV          |

#### SITE PLAN



#### FLOOR PLAN LEVEL 1 + LEVEL 2



LEVEL 1 - 2BR/ 2BA

LEVEL 2 - 3BR/ 2BA

#### **BUILDING ELEVATION**





## Birch Street

| Unit Mix            | 3 -2BR/ 3 -3BR |
|---------------------|----------------|
| Number of Buildings | 3              |
| PBV/ Market         | 6 PBV          |

#### SITE PLAN



#### FLOOR PLAN LEVEL 1 + LEVEL 2



LEVEL 1 - 2BR/ 2BA

LEVEL 2 - 3BR/ 2BA

#### **BUILDING ELEVATION**