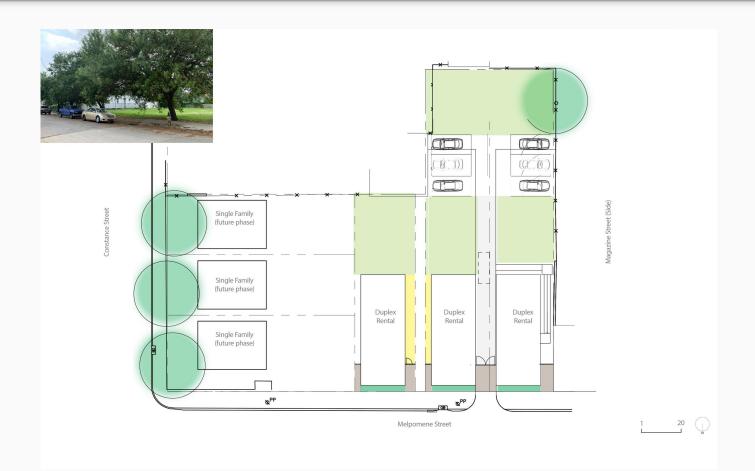

# Melpomene

| Unit Mix            | 3 -2BR/ 3 -3BR  |
|---------------------|-----------------|
| Number of Buildings | 3               |
| PBV/ Market         | 4 PBV/ 2 Market |

#### SITE PLAN