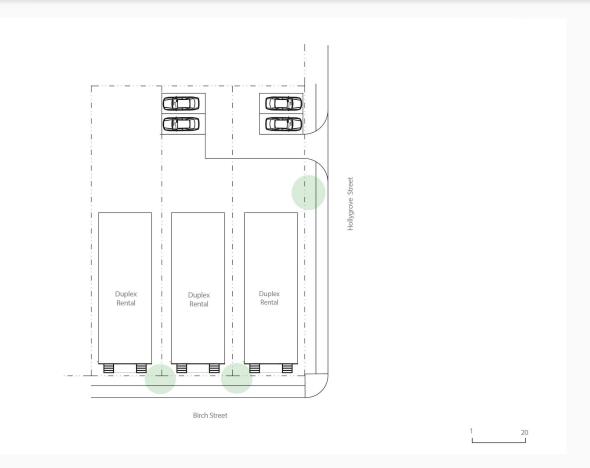

## Birch Street

| Unit Mix            | 3 -2BR/ 3 -3BR |
|---------------------|----------------|
| Number of Buildings | 3              |
| PBV/ Market         | 6 PBV          |

#### SITE PLAN