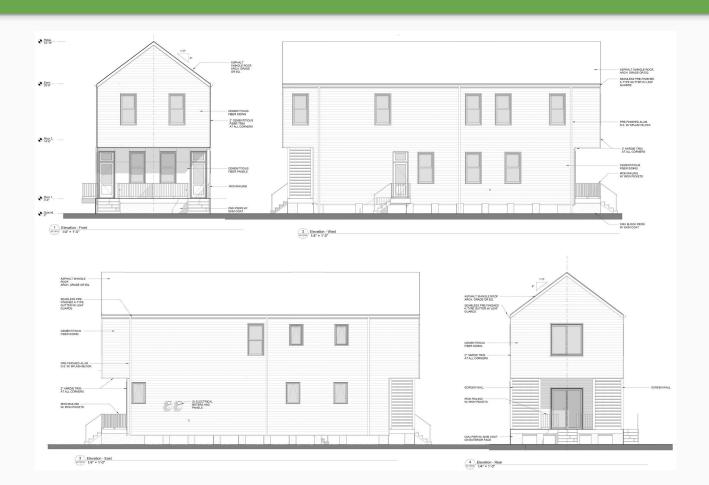

en / 30 July 2020

5

### STREET VIEW ALONG GENERAL OGDEN



### **ENTRYWAY VIEW**



#### FIRST FLOOR PLAN



**First Floor Plan** 

### SECOND FLOOR PLAN



**Second Floor Plan** 



# Melpomene

| Unit Mix            | 3 -2BR/ 3 -3BR  |
|---------------------|-----------------|
| Number of Buildings | 3               |
| PBV/ Market         | 4 PBV/ 2 Market |

#### SITE PLAN



#### FLOOR PLAN LEVEL 1 + LEVEL 2



LEVEL 1 - 2BR/ 2BA

LEVEL 2 - 3BR/ 2BA

#### **BUILDING ELEVATION**





## Plum Street

| Unit Mix            | 3 -2BR/ 3 -3BR |
|---------------------|----------------|
| Number of Buildings | 3              |
| PBV/ Market         | 6 PBV          |

#### SITE PLAN



#### FLOOR PLAN LEVEL 1 + LEVEL 2



LEVEL 1 - 2BR/ 2BA

LEVEL 2 - 3BR/ 2BA

#### **BUILDING ELEVATION**





## Birch Street

| Unit Mix            | 3 -2BR/ 3 -3BR |
|---------------------|----------------|
| Number of Buildings | 3              |
| PBV/ Market         | 6 PBV          |

#### SITE PLAN



#### FLOOR PLAN LEVEL 1 + LEVEL 2



LEVEL 1 - 2BR/ 2BA

LEVEL 2 - 3BR/ 2BA

#### **BUILDING ELEVATION**