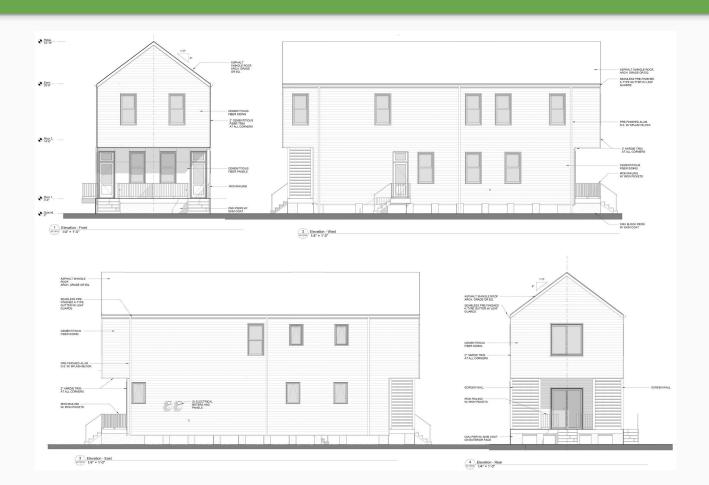

|
| PBV/ Market         | 4 PBV/ 2 Market |

#### SITE PLAN



#### FLOOR PLAN LEVEL 1 + LEVEL 2



LEVEL 1 - 2BR/ 2BA

LEVEL 2 - 3BR/ 2BA

#### **BUILDING ELEVATION**





## Plum Street

| Unit Mix            | 3 -2BR/ 3 -3BR |
|---------------------|----------------|
| Number of Buildings | 3              |
| PBV/ Market         | 6 PBV          |

#### SITE PLAN



#### FLOOR PLAN LEVEL 1 + LEVEL 2



LEVEL 1 - 2BR/ 2BA

LEVEL 2 - 3BR/ 2BA

#### **BUILDING ELEVATION**





## Birch Street

| Unit Mix            | 3 -2BR/ 3 -3BR |
|---------------------|----------------|
| Number of Buildings | 3              |
| PBV/ Market         | 6 PBV          |

#### SITE PLAN



#### FLOOR PLAN LEVEL 1 + LEVEL 2



LEVEL 1 - 2BR/ 2BA

LEVEL 2 - 3BR/ 2BA

#### **BUILDING ELEVATION**