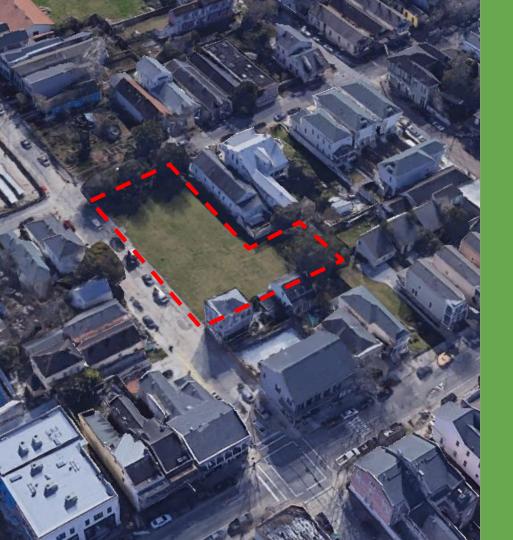

### SITE LOCATION/ NEIGHBORHOOD

Neighborhood

O[T / 1400-1440 General Ogden / 30 July 2020