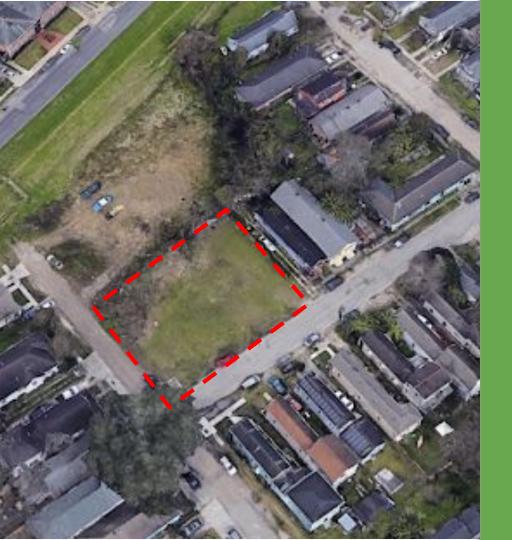

### SITE LOCATION/ NEIGHBORHOOD

Neighborhood

O[T / 1400-1440 General Ogden / 30 July 2020