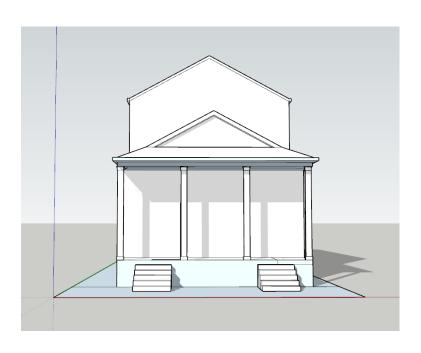

## OPTION 2

NOTE: THE WALL COLOR IS A PLACEHODER AND NOT FINAL SELECTION

TOTAL TOTAL

FRONT ELEVATION
3/32"=1'-0"

SIDE ELEVATION
3/32"=1'-0"

**ELEVATIONS** 

IRIS RIVERBEND PLUM AND BIRCH SITE 2/17/2021

studio,kiro