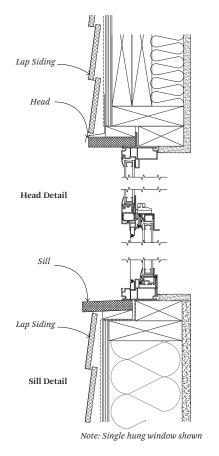

#### **Window Vertical Section Detail**

Scale: 3" = 1'- 0"

**Window Jamb Detail** 

Scale: 3" = 1'- 0"

**Typical Window Elevation** 

Scale: 1" = 1'- 0"