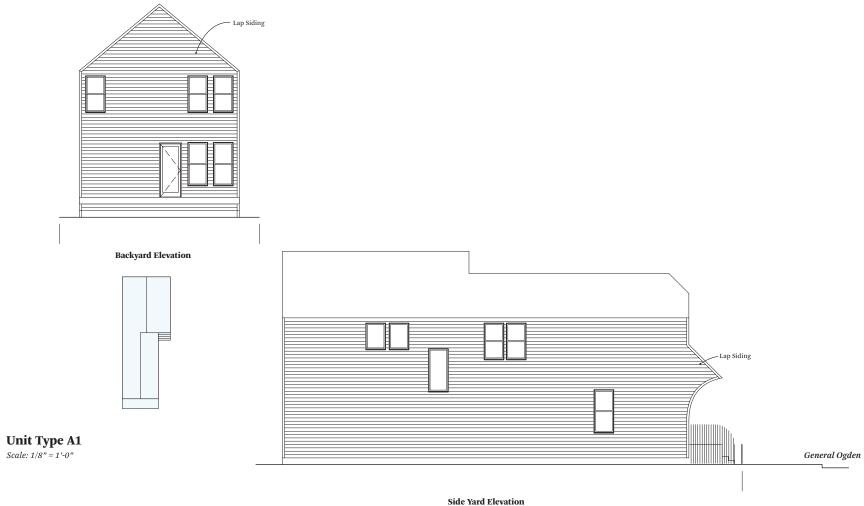

#### **Site Elevations**

Scale: 3/64" = 1'-0"

0]T/1400-1440 General Ogden / 10 January 2022

OJT / 1400-1440 General Ogden / 17 May 2022

OJT / **1400-1440 General Ogden** / 10 January 2022 5

**Side Yard Elevation** 

OJT / 1400-1440 General Ogden / 10 January 2022

0]T / 1400-1440 General Ogden / 10 January 2022