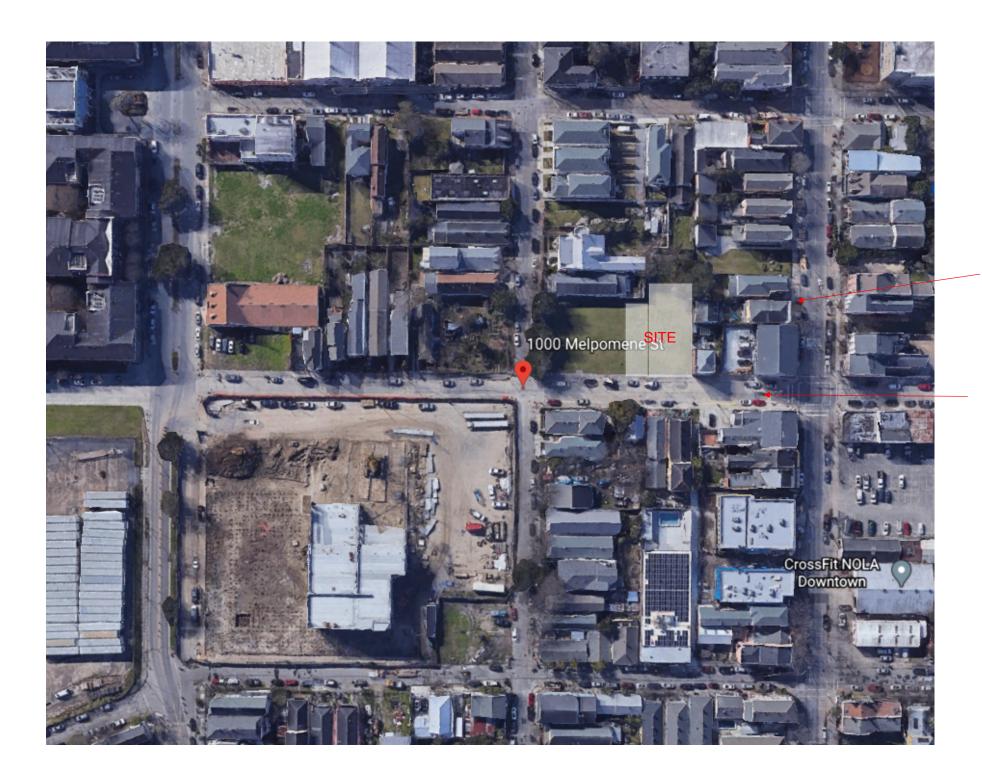

8733 Plum

## OPTION 2











NOTE: THE WALL COLOR IS A PLACEHODER AND NOT FINAL SELECTION







TOTAL TOTAL

FRONT ELEVATION
3/32"=1'-0"

SIDE ELEVATION
3/32"=1'-0"





**ELEVATIONS** 

IRIS RIVERBEND PLUM AND BIRCH SITE 2/17/2021

studio,kiro



## 8951 Birch

## OPTION 2











NOTE: THE WALL COLOR IS A PLACEHODER AND NOT FINAL SELECTION







TOTAL TOTAL

FRONT ELEVATION
3/32"=1'-0"

SIDE ELEVATION
3/32"=1'-0"





**ELEVATIONS** 

IRIS RIVERBEND PLUM AND BIRCH SITE 2/17/2021

studio,kiro



# 1000 Melpomene

## **AERIAL PHOTO**



MAGAZINE ST

MELPOMENE ST

## **CONTEXT PHOTOS**













IRIS RIVERBEND MELPOMENE SITE SHPO REVISIONS 04.11.2021



IRIS RIVERBEND MELPOMENE SITE SHPO REVISIONS 04.11.2021





PRECEDENT ON MAGAZINE NEAR MELPOMENE



CONSTRANCE STREET

MELPOMENE STREET SIDE ELEVATION

MAGAZINE STREET

IRIS RIVERBEND MELPOMENE SITE SHPO REVISIONS 04.11.2021





1400-1440 General Ogden
Design Review Revision 04 / 17 May 2022
OJT



### Site Plan

OJT / 1400-1440 General Ogden / 17 May 2022



#### **Site Elevations**

Scale: 3/64" = 1'-0"

0]T/1400-1440 General Ogden / 10 January 2022





OJT / 1400-1440 General Ogden / 17 May 2022





OJT / **1400-1440 General Ogden** / 10 January 2022 5





**Side Yard Elevation** 







OJT / 1400-1440 General Ogden / 10 January 2022



0]T / 1400-1440 General