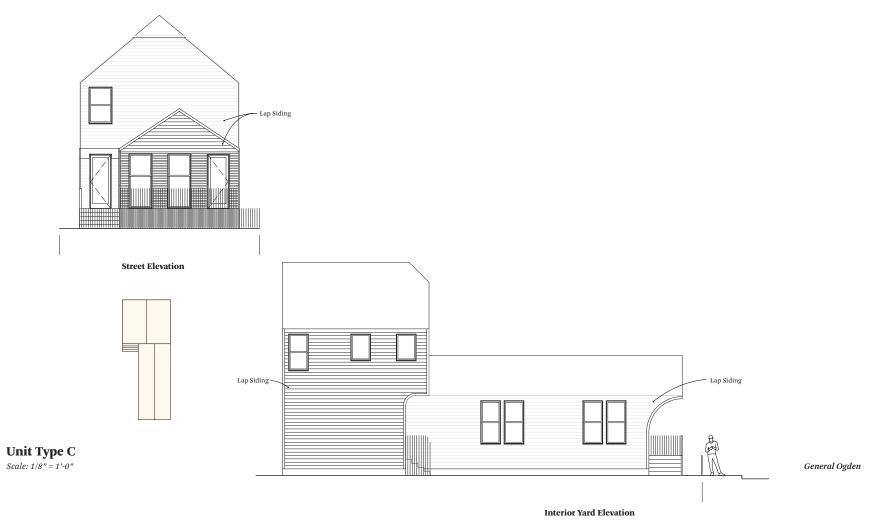

#### **Site Elevations**

Scale: 3/64" = 1'-0"

0]T/1400-1440 General Ogden / 10 January 2022

OJT / 1400-1440 General Ogden / 17 May 2022

OJT / **1400-1440 General Ogden** / 10 January 2022 5

**Side Yard Elevation** 

OJT / 1400-1440 General Ogden / 10 January 2022

0]T / 1400-1440 General Ogden / 10 January 2022