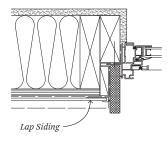

#### **Window Vertical Section Detail**

Scale: 3" = 1'- 0"

**Window Jamb Detail** 

Scale: 3" = 1'- 0"

**Typical Window Elevation** 

Scale: 1" = 1'- 0"