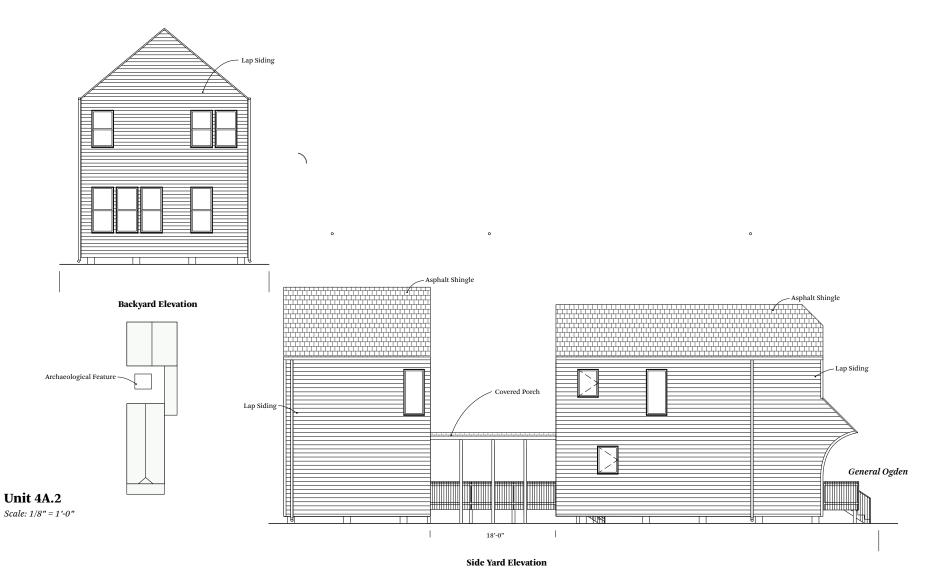

#### **Site Elevations**

Scale: 3/64" = 1'-0"

0]T/1400-1440 General Ogden / 10 January 2022

OJT / 1400-1440 General Ogden / 17 May 2022

OJT / **1400-1440 General Ogden** / 10 January 2022 5

**Side Yard Elevation** 

OJT / 1400-1440 General Ogden / 10 January 2022

0]T / 1400-1440 General Ogden / 10 January 2022