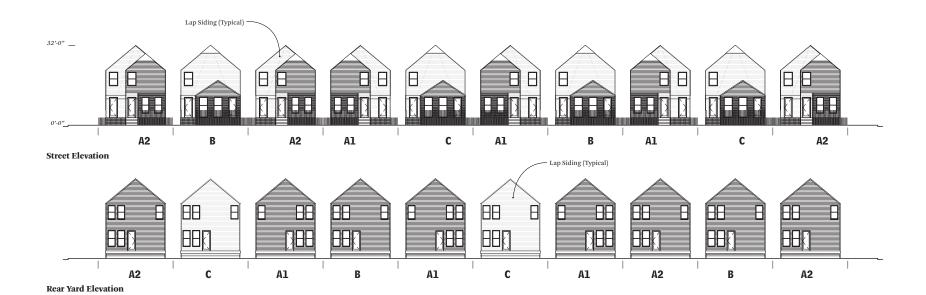

#### **Site Elevations**

Scale: 3/64" = 1'-0"

0]T/1400-1440 General Ogden / 10 January 2022

OJT / 1400-1440 General Ogden / 17 May 2022

OJT / **1400-1440 General Ogden** / 10 January 2022 5

**Side Yard Elevation** 