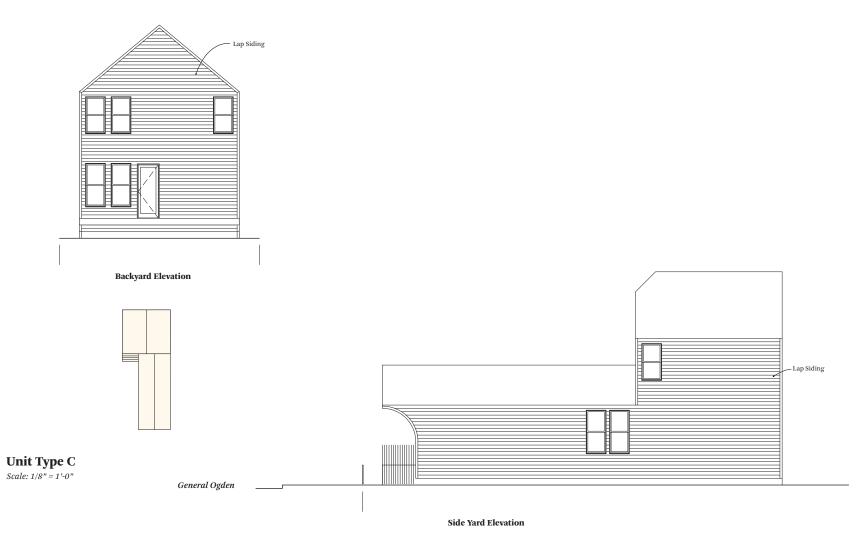

#### **Site Elevations**

Scale: 3/64" = 1'-0"

0]T/1400-1440 General Ogden / 10 January 2022

OJT / 1400-1440 General Ogden / 17 May 2022

OJT / **1400-1440 General Ogden** / 10 January 2022 5

**Side Yard Elevation** 

OJT / 1400-1440 General Ogden / 10 January 2022

0]T / 1400-1440 General Ogden / 10 January 2022