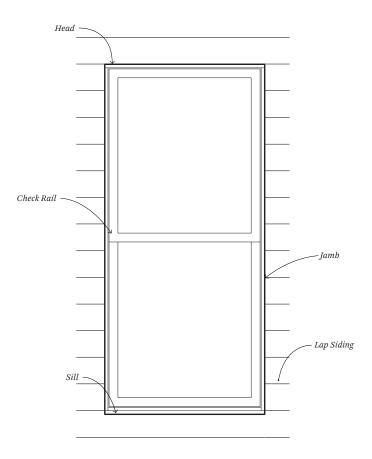

#### **Window Vertical Section Detail**

Scale: 3" = 1'- 0"

**Window Jamb Detail** 

Scale: 3" = 1'- 0"

**Typical Window Elevation** 

Scale: 1" = 1'- 0"