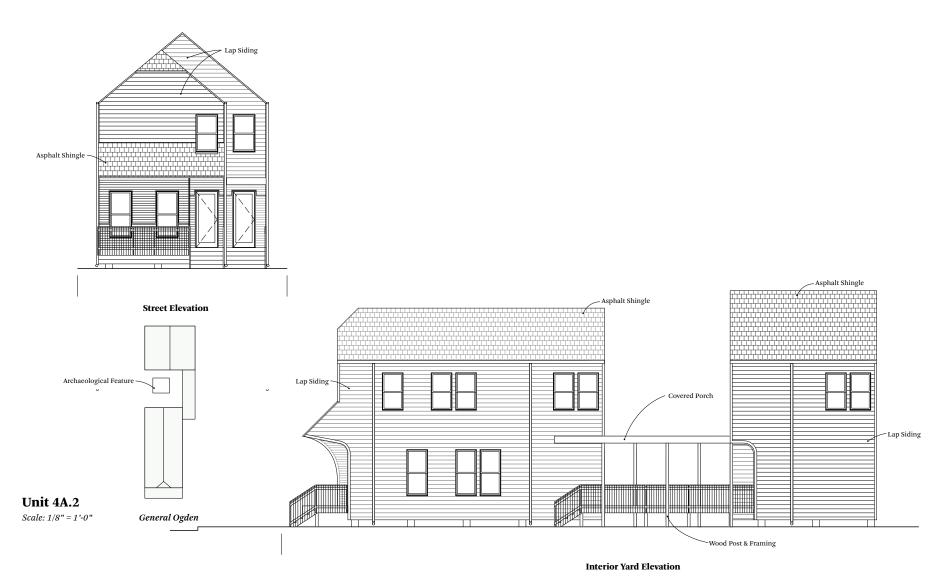

#### **Site Elevations**

Scale: 3/64" = 1'-0"

0]T/1400-1440 General Ogden / 10 January 2022

OJT / 1400-1440 General Ogden / 17 May 2022

OJT / **1400-1440 General Ogden** / 10 January 2022 5

**Side Yard Elevation** 

OJT / 1400-1440 General Ogden / 10 January 2022

0]T / 1400-1440 General Ogden / 10 January 2022