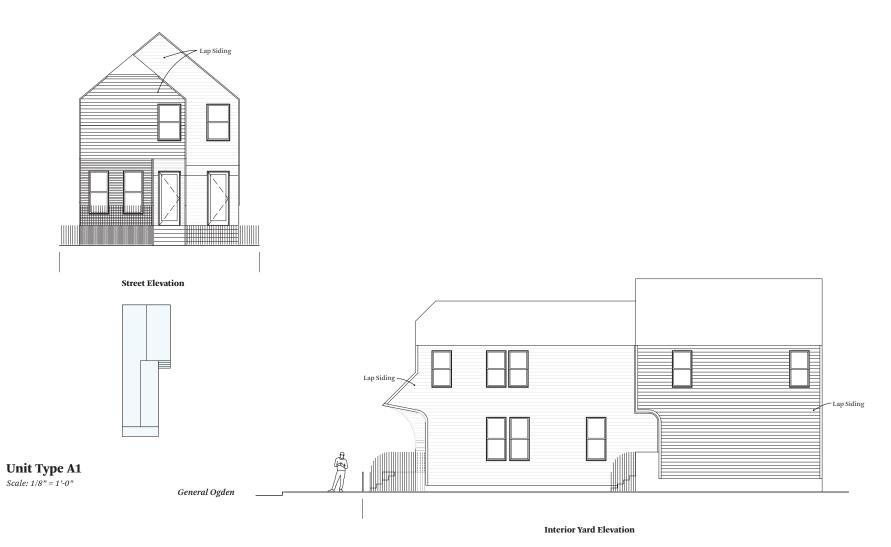

#### **Site Elevations**

Scale: 3/64" = 1'-0"

0]T/1400-1440 General Ogden / 10 January 2022

OJT / 1400-1440 General Ogden / 17 May 2022

OJT / **1400-1440 General Ogden** / 10 January 2022 5

**Side Yard Elevation** 

OJT / 1400-1440 General Ogden / 10 January 2022

0]T / 1400-1440 General Ogden / 10 January 2022