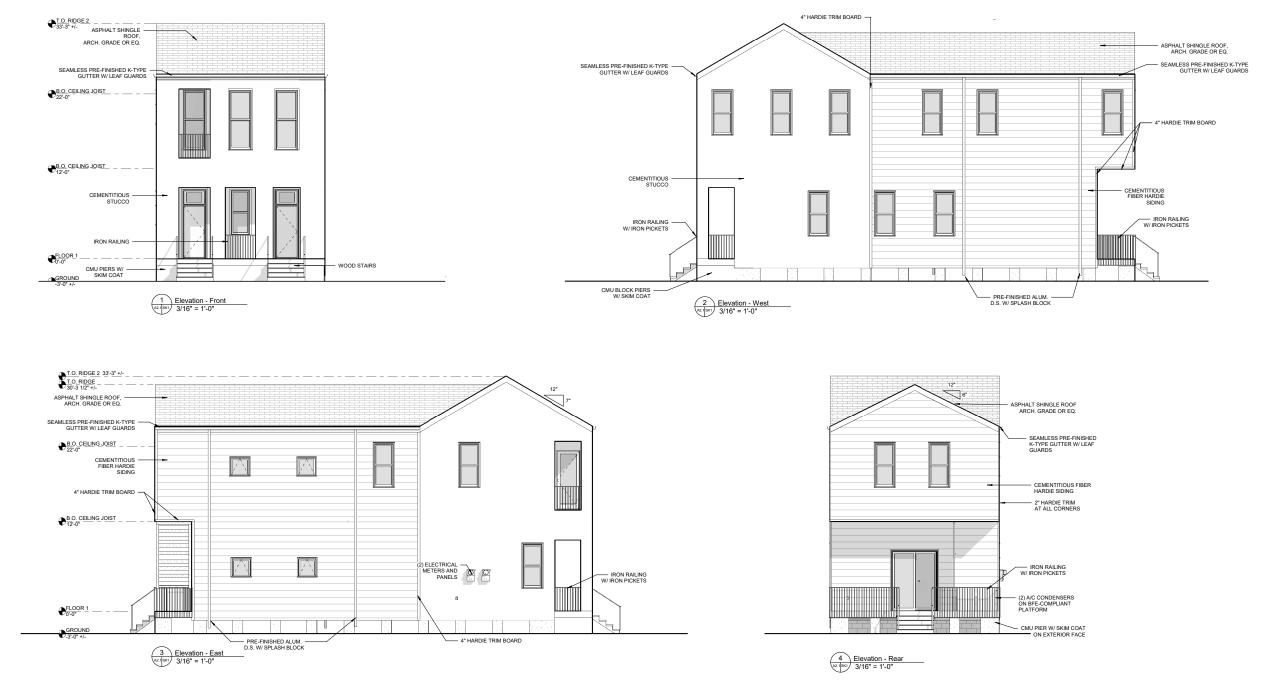

#### **Site Elevations**

Scale: 3/64" = 1'-0"

0]T/1400-1440 General Ogden / 10 January 2022

OJT / 1400-1440 General Ogden / 17 May 2022

OJT / **1400-1440 General Ogden** / 10 January 2022 5

**Side Yard Elevation** 