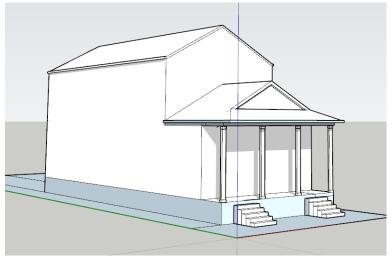

## OPTION 2

NOTE: THE WALL COLOR IS A PLACEHODER AND NOT FINAL SELECTION

TOTAL TOTAL

FRONT ELEVATION
3/32"=1'-0"

SIDE ELEVATION
3/32"=1'-0"

**ELEVATIONS** 

IRIS RIVERBEND PLUM AND BIRCH SITE 2/17/2021

studio,kiro