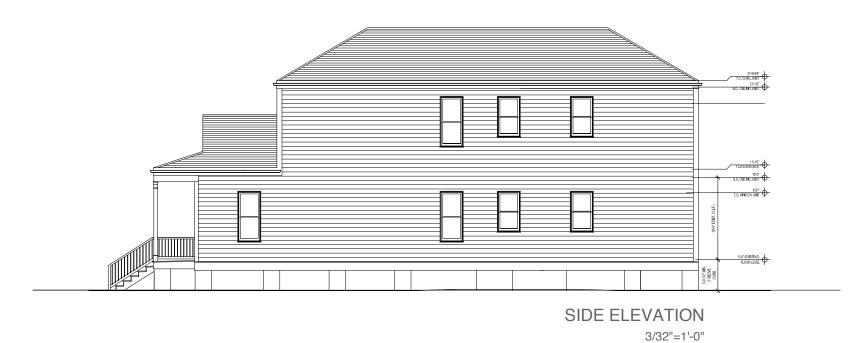

## OPTION 2

NOTE: THE WALL COLOR IS A PLACEHODER AND NOT FINAL SELECTION

TOTAL TOTAL

FRONT ELEVATION
3/32"=1'-0"

SIDE ELEVATION
3/32"=1'-0"

**ELEVATIONS** 

IRIS RIVERBEND PLUM AND BIRCH SITE 2/17/2021

studio,kiro