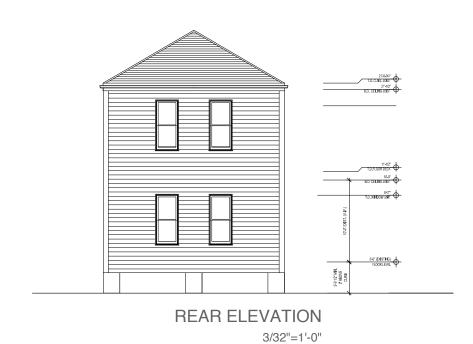

## OPTION 2

NOTE: THE WALL COLOR IS A PLACEHODER AND NOT FINAL SELECTION

TOTAL TOTAL

FRONT ELEVATION
3/32"=1'-0"

SIDE ELEVATION
3/32"=1'-0"

**ELEVATIONS** 

IRIS RIVERBEND PLUM AND BIRCH SITE 2/17/2021

studio,kiro