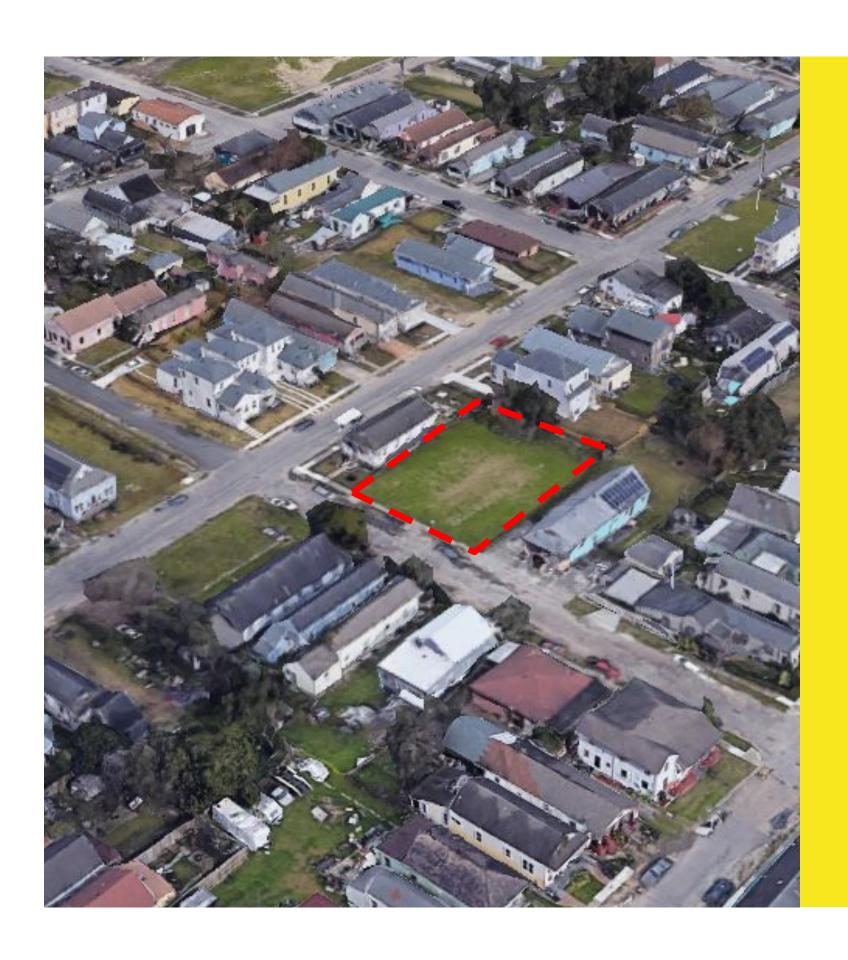

8733 Plum

## OPTION 2











NOTE: THE WALL COLOR IS A PLACEHODER AND NOT FINAL SELECTION







TOTAL TOTAL

FRONT ELEVATION
3/32"=1'-0"

SIDE ELEVATION
3/32"=1'-0"





**ELEVATIONS** 

IRIS RIVERBEND PLUM AND BIRCH SITE 2/17/2021

studio,kiro



## 8951 Birch

## OPTION 2











NOTE: THE WALL COLOR IS A PLACEHODER AND NOT FINAL SELECTION







TOTAL TOTAL

FRONT ELEVATION
3/32"=1'-0"

SIDE ELEVATION
3/32"=1'-0"





**ELEVATIONS** 

IRIS RIVERBEND PLUM AND BIRCH SITE 2/17/2021

studio,kiro



# 1000 Melpomene

## **AERIAL PHOTO**



MAGAZINE ST

MELPOMENE ST

## **CONTEXT PHOTOS**













IRIS RIVERBEND MELPOMENE SITE SHPO REVISIONS 04.11.2021



IRIS RIVERBEND MELPOMENE SITE SHPO REVISIONS 04.11.2021





PRECEDENT ON MAGAZINE NEAR MELPOMENE



CONSTRANCE STREET

MELP