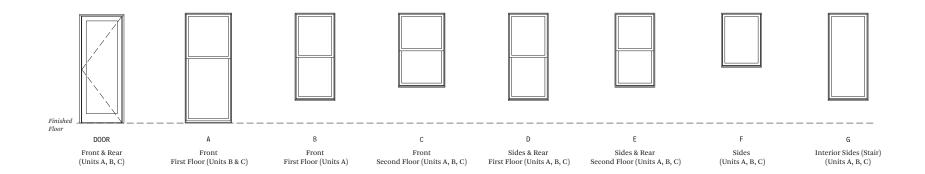

#### **Window Schedule**

Scale: 1/4" = 1'-0"

OJT / 1400-1440 General Ogden / 10 January 2022