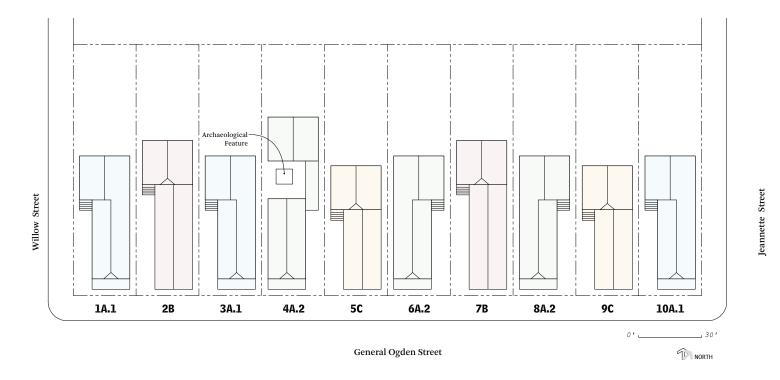

**ELEVATIONS** 

IRIS RIVERBEND PLUM AND BIRCH SITE 2/17/2021

studio,kiro



## 8951 Birch

## OPTION 2











NOTE: THE WALL COLOR IS A PLACEHODER AND NOT FINAL SELECTION







TOTAL TOTAL

FRONT ELEVATION
3/32"=1'-0"

SIDE ELEVATION
3/32"=1'-0"





**ELEVATIONS** 

IRIS RIVERBEND PLUM AND BIRCH SITE 2/17/2021

studio,kiro



# 1000 Melpomene

## **AERIAL PHOTO**



MAGAZINE ST

MELPOMENE ST

## **CONTEXT PHOTOS**













IRIS RIVERBEND MELPOMENE SITE SHPO REVISIONS 04.11.2021



IRIS RIVERBEND MELPOMENE SITE SHPO REVISIONS 04.11.2021





PRECEDENT ON MAGAZINE NEAR MELPOMENE



CONSTRANCE STREET

MELPOMENE STREET SIDE ELEVATION

MAGAZINE STREET

IRIS RIVERBEND MELPOMENE SITE SHPO REVISIONS 04.11.2021





1400-1440 General Ogden
Design Review Revision 04 / 17 May 2022
OJT



### Site Plan

OJT / 1400-1440 General Ogden / 17 May 2022



#### **Site Elevations**

Scale: 3/64" = 1'-0"

0]T/1400-1440 General Ogden / 10 January 2022





OJT / 1400-1440 General Ogden / 17 May 2022





OJT / **1400-1440 General Ogden** / 10 January 2022 5





**Side Yard Elevation** 







OJT / 1400-1440 General Ogden / 10 January 2022



0]T / 1400-1440 General Ogden / 10 January 2022



#### **Window Schedule**

Scale: 1/4" = 1'-0"

OJT / 1400-1440 General Ogden / 10 January 2022



#### **Window Vertical Section Detail**

Scale: 3" = 1'- 0"



**Window Jamb Detail** 

Scale: 3" = 1'- 0"



**Typical Window Elevation** 

Scale: 1" = 1'- 0"