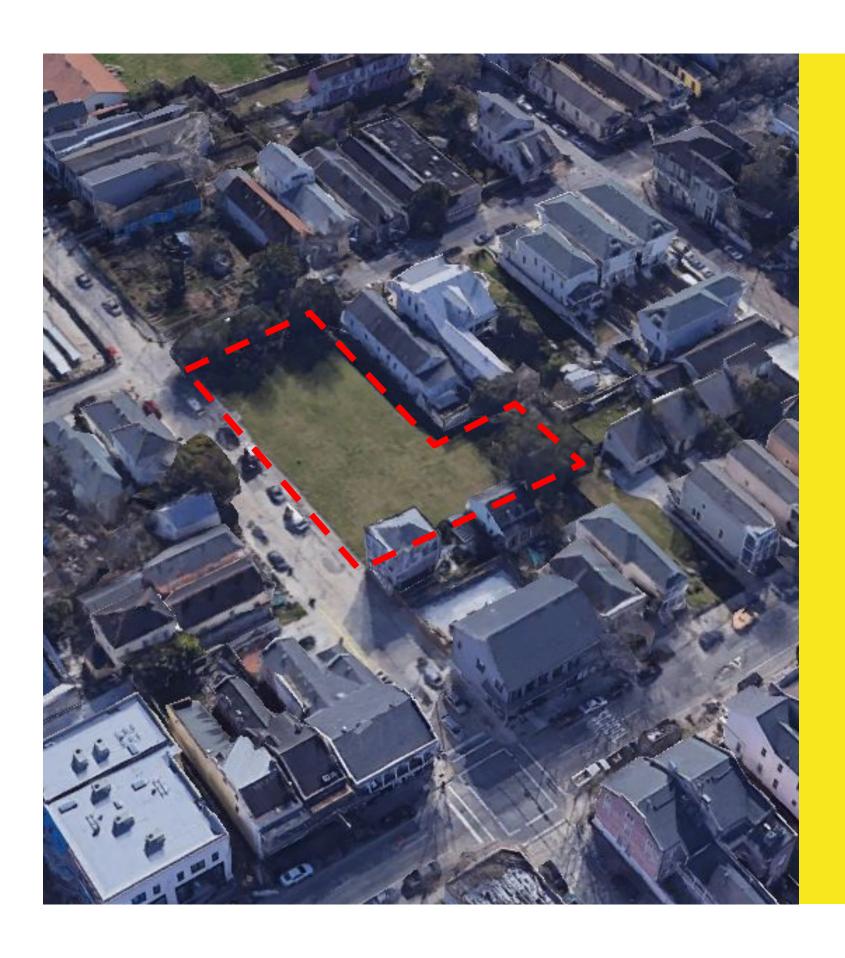

8733 Plum

## OPTION 2











NOTE: THE WALL COLOR IS A PLACEHODER AND NOT FINAL SELECTION







TOTAL TOTAL

FRONT ELEVATION
3/32"=1'-0"

SIDE ELEVATION
3/32"=1'-0"





**ELEVATIONS** 

IRIS RIVERBEND PLUM AND BIRCH SITE 2/17/2021

studio,kiro



## 8951 Birch

## OPTION 2











NOTE: THE WALL COLOR IS A PLACEHODER AND NOT FINAL SELECTION







TOTAL TOTAL

FRONT ELEVATION
3/32"=1'-0"

SIDE ELEVATION
3/32"=1'-0"





**ELEVATIONS** 

IRIS RIVERBEND PLUM AND BIRCH SITE 2/17/2021

studio,kiro



# 1000 Melpomene

## **AERIAL PHOTO**



MAGAZINE ST

MELPOMENE ST

## **CONTEXT PHOTOS**













IRIS RIVERBEND MELPOMENE SITE SHPO REVISIONS 04.11.2021



IRIS RIVERBEND MELPOMENE SITE SHPO REVISIONS 04.11.2021





PRECEDENT ON MAGAZINE NEAR MELPOMENE



CONSTRANCE STREET

MELPOMENE STREET SIDE ELEVATION

MAGAZINE STREET

IRIS RIVERBEND MELPOMENE SITE SHPO REVISIONS 04.11.2021





1400-1440 General Ogden
Design Review Revision 04 / 17 May 2022
OJT



### Site Plan

OJT / 1400-1440 General Ogden / 17 May 2022



#### **Site Elevations**

Scale: 3/64" = 1'-0"

0]T/1400-1440 General Ogden / 10 January 2022





OJT / 1400-1440 General Ogden / 17 May 2022





OJT / **1400-1440 General Ogden** / 10 January 2022 5





**Side Yard Elevation** 







OJT / 1400-1440 General Ogden / 1