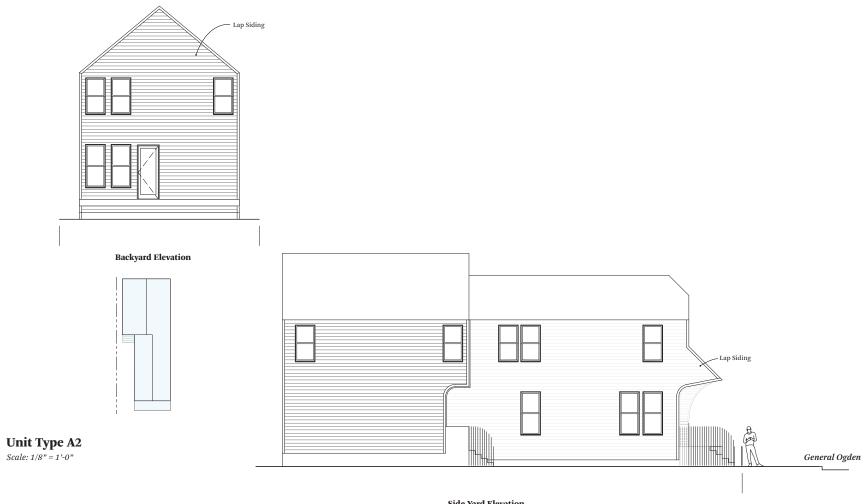

#### **Site Elevations**

Scale: 3/64" = 1'-0"

0]T/1400-1440 General Ogden / 10 January 2022

OJT / 1400-1440 General Ogden / 17 May 2022

OJT / **1400-1440 General Ogden** / 10 January 2022 5

**Side Yard Elevation** 

OJT / 1400-1440 General Ogden / 10 January 2022

0]T / 1400-1440 General Ogden / 10 January 2022