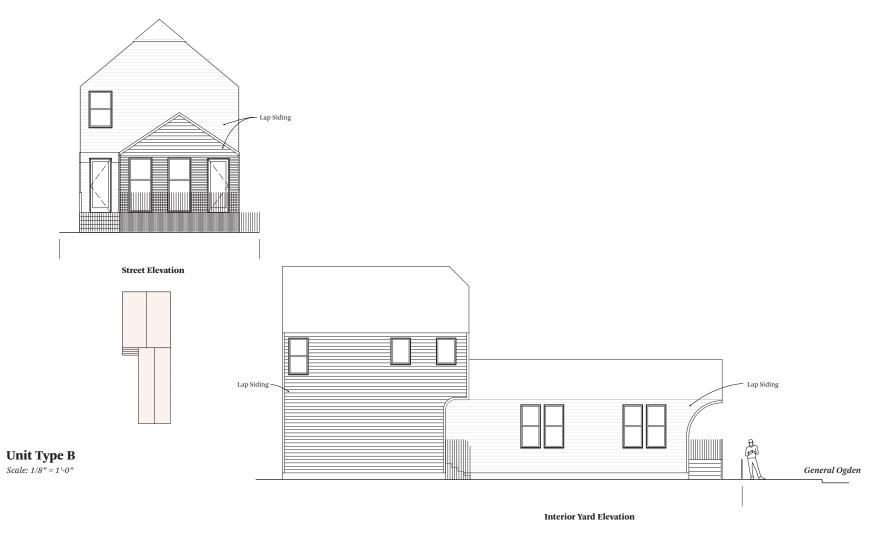

#### **Site Elevations**

Scale: 3/64" = 1'-0"

0]T/1400-1440 General Ogden / 10 January 2022

OJT / 1400-1440 General Ogden / 17 May 2022

OJT / **1400-1440 General Ogden** / 10 January 2022 5

**Side Yard Elevation** 

OJT / 1400-1440 General Ogden / 10 January 2022

0]T / 1400-1440 General Ogden / 10 January 2022