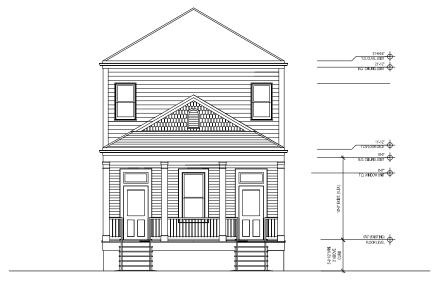

## OPTION 2

NOTE: THE WALL COLOR IS A PLACEHODER AND NOT FINAL SELECTION

TOTAL TOTAL

FRONT ELEVATION
3/32"=1'-0"

SIDE ELEVATION
3/32"=1'-0"

**ELEVATIONS** 

IRIS RIVERBEND PLUM AND BIRCH SITE 2/17/2021

studio,kiro