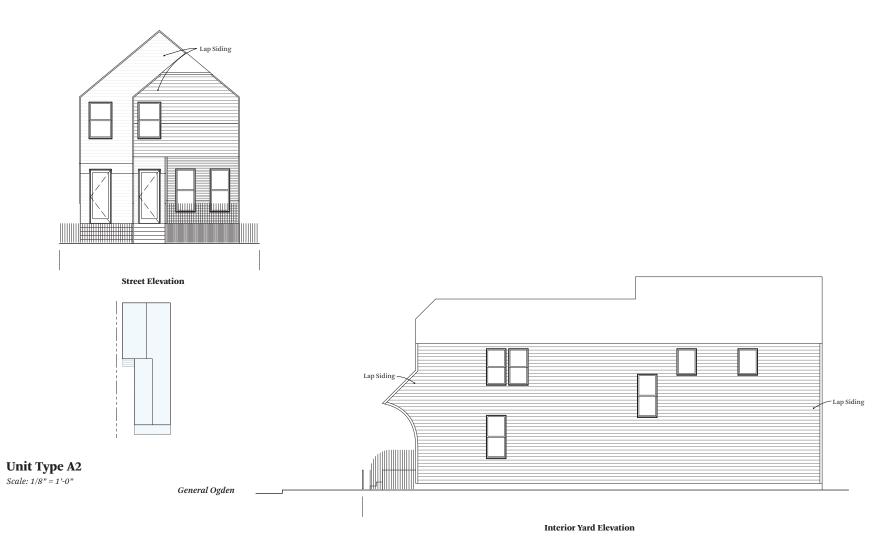

#### **Site Elevations**

Scale: 3/64" = 1'-0"

0]T/1400-1440 General Ogden / 10 January 2022

OJT / 1400-1440 General Ogden / 17 May 2022

OJT / **1400-1440 General Ogden** / 10 January 2022 5

**Side Yard Elevation** 

OJT / 1400-1440 General Ogden / 10 January 2022

0]T / 1400-1440 General Ogden / 10 January 2022