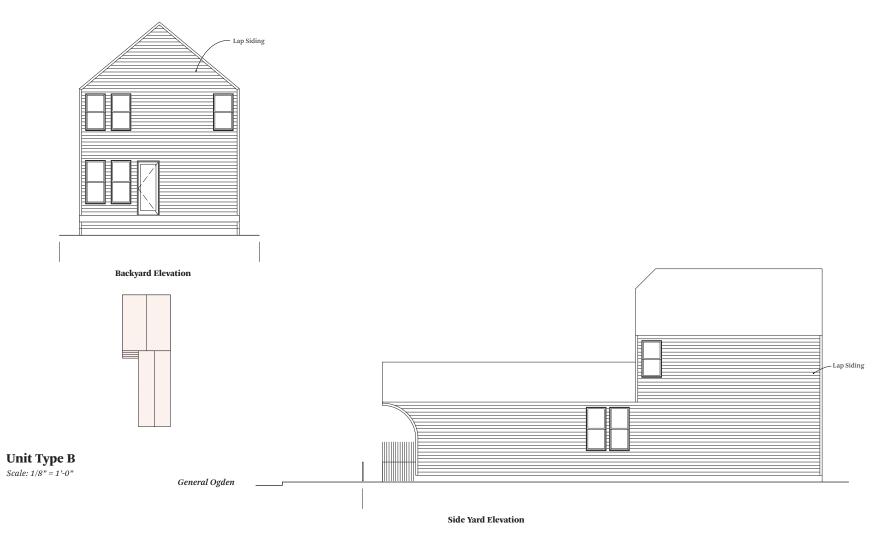

#### **Site Elevations**

Scale: 3/64" = 1'-0"

0]T/1400-1440 General Ogden / 10 January 2022

OJT / 1400-1440 General Ogden / 17 May 2022

OJT / **1400-1440 General Ogden** / 10 January 2022 5

**Side Yard Elevation** 

OJT / 1400-1440 General Ogden / 10 January 2022

0]T / 1400-1440 General Ogden / 10 January 2022