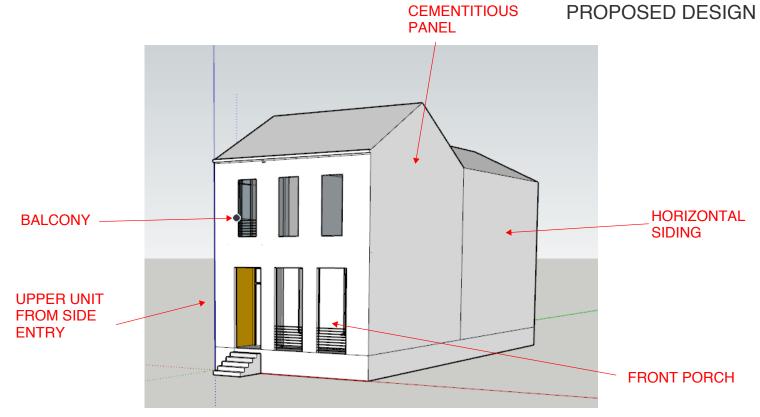

## OPTION 2

NOTE: THE WALL COLOR IS A PLACEHODER AND NOT FINAL SELECTION

TOTAL TOTAL

FRONT ELEVATION
3/32"=1'-0"

SIDE ELEVATION
3/32"=1'-0"

**ELEVATIONS** 

IRIS RIVERBEND PLUM AND BIRCH SITE 2/17/2021

studio,kiro